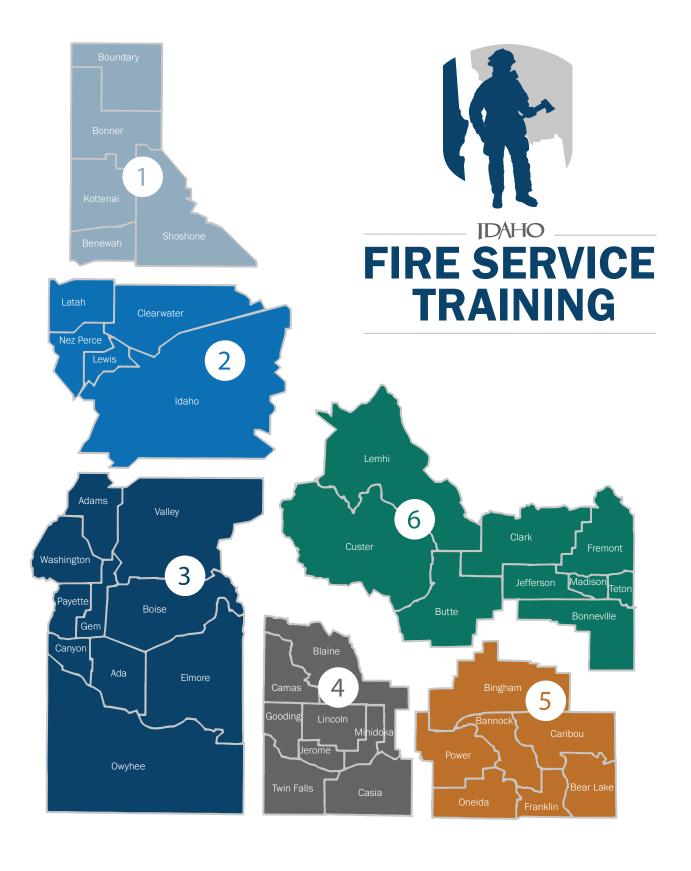

|                                 | JULY-AUGUST                | SEPTEMBER-OCTOBER          | NOVEMBER-DECEMBER         |
|---------------------------------|----------------------------|----------------------------|---------------------------|
| Regions 1 and 2                 | Three-Story Training Tower | SimTech Driver             | Draeger Live Fire Trailer |
| (Coeur d'Alene Fire Department) | Trailer                    | Simulator Trailer          |                           |
| Regions 3 and 4                 | SimTech Driver             | Draeger Live Fire          | Three-Story Trailing      |
| (Sandhollow Fire Department)    | Simulator Trailer          | Training Trailer           | Tower Trailer             |
| Regions 5 and 6                 | Draeger Live Fire          | Three-Story Training Tower | SimTech Driver            |
| (Bonneville Fire District)      | Training Trailer           | Trailer                    | Simulator Trailer         |