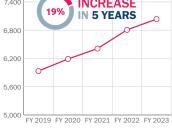

CLUSTER



CAREER TECHNICAL ENTERS

ASSESSMENT

**PASS RATES** 

72%

TECHNICAL

42%

COMPARED TO OF ALL IDAHO GRADUATES

 $\checkmark$ 

WORKPLACE

HIGH SCHOOL CONCENTRATORS

WITH 20,631

STUDENTS ENROLLED

2,394 CTE DIPLOMAS

80%

One year data lag due to appeals.

CTE

CONCENTRATORS GRADUATED FROM

**HIGH SCHOOL** 

94%

OF 

**HIGH SCHOOL** 

GRADUATES

145

LOCAL EDUCATION



71%

**OF ALL HIGH SCHOOL** 

STUDENTS

TAKE CTE COURSES



42%

INCREASE IN ONE YEAR

OF

**CTE CONCENTRATORS** 

1四四

FOUND A JOB,

**MOVED INTO** 



60

400

## **CTE CONCENTRATORS**





## 1 I.

48%



WTC ENRÓLLMENTS

STUDENTS RDED CERTIFICATES AND DEGREES IN FIVE YEARS

2%

708

**CERTIFICATE/DEGREE PROGRAMS** 





>5,100 **STUDENTS ENROLLED** AND NEARLY 3,200 FTE







650 W. State St., Suite 324 **IDAHO** 

Boise, Idaho 83702 208-429-5500 cte.idaho.gov