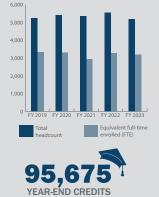

## 1 I.

48%

WTC ENRÓLLMENTS

STUDENTS RDED CERTIFICATES AND DEGREES IN FIVE YEARS

2%

708

**CERTIFICATE/DEGREE PROGRAMS** 

>5,100 **STUDENTS ENROLLED** AND NEARLY 3,200 FTE