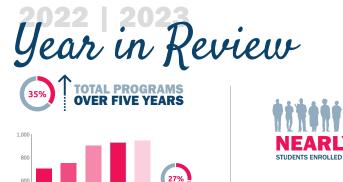

CLUSTER



CAREER TECHNICAL ENTERS

ASSESSMENT

**PASS RATES** 

72%

TECHNICAL

42%

COMPARED TO OF ALL IDAHO GRADUATES

 $\checkmark$ 

WORKPLACE

HIGH SCHOOL CONCENTRATORS

WITH 20,631

STUDENTS ENROLLED

2,394 CTE DIPLOMAS

80%

One year data lag due to appeals.

CTE

CONCENTRATORS GRADUATED FROM

**HIGH SCHOOL** 

94%

OF 

**HIGH SCHOOL** 

GRADUATES

145

LOCAL EDUCATION



71%

**OF ALL HIGH SCHOOL** 

STUDENTS

TAKE CTE COURSES



42%

INCREASE IN ONE YEAR

OF

**CTE CONCENTRATORS** 

1四四

FOUND A JOB,

**MOVED INTO** 



60

400

## **CTE CONCENTRATORS**





## 1 I.

48%



WTC ENRÓLLMENTS

STUDENTS RDED CERTIFICATES AND DEGREES IN FIVE YEARS

2%

708

**CERTIFICATE/DEGREE PROGRAMS** 





>5,100 **STUDENTS ENROLLED** AND NEARLY 3,200 FTE







650 W. State St., Suite 324 **I