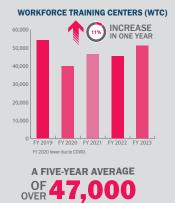

## 1 I.

48%

WTC ENRÓLLMENTS

STUDENTS RDED CERTIFICATES AND DEGREES IN FIVE YEARS

2%

708

**CERTIFICATE/DEGREE PROGRAMS** 

>5,100 **STUDENTS ENROLLED** AND NEARLY 3,200 FTE