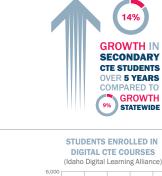

CLUSTER



CAREER TECHNICAL ENTERS

ASSESSMENT

**PASS RATES** 

72%

TECHNICAL

42%

COMPARED TO OF ALL IDAHO GRADUATES

 $\checkmark$ 

WORKPLACE

HIGH SCHOOL CONCENTRATORS

WITH 20,631

STUDENTS ENROLLED

2,394 CTE DIPLOMAS

80%

One year data lag due to appeals.

CTE

CONCENTRATORS GRADUATED FROM

**HIGH SCHOOL** 

94%

OF 

**HIGH SCHOOL** 

GRADUATES

145

LOCAL EDUCATION



71%

**OF ALL HIGH SCHOOL** 

STUDENTS

TAKE CTE COURSES



42%

INCREASE IN ONE YEAR

OF

**CTE CONCENTRATORS** 

1四四

FOUND A JOB,

**MOVED INTO** 



60

400

## **CTE CONCENTRATORS**





## 1 I.

48%



WTC ENRÓLLMENTS

STUDENTS RDED CERTIFICATES AND DEGREES IN FIVE YEARS

2%

708

**CERTIFICATE/DEGREE PROGRAMS** 





>5,100 **STUDENTS ENROLLED** AND NEARLY 3,200 FTE







650 W. State St., Suite 324 **IDAHO** 

Boise, Idaho 83702 208-429-5500 cte.idaho.gov