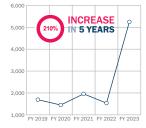

CLUSTER



CAREER TECHNICAL ENTERS

ASSESSMENT

**PASS RATES** 

72%

TECHNICAL

42%

COMPARED TO OF ALL IDAHO GRADUATES

 $\checkmark$ 

WORKPLACE

HIGH SCHOOL CONCENTRATORS

WITH 20,631

STUDENTS ENROLLED

2,394 CTE DIPLOMAS

80%

One year data lag due to appeals.

CTE

CONCENTRATORS GRADUATED FROM

**HIGH SCHOOL** 

94%

OF 

**HIGH SCHOOL** 

GRADUATES

145

LOCAL EDUCATION



71%

**OF ALL HIGH SCHOOL** 

STUDENTS

TAKE CTE COURSES



42%

INCREASE IN ONE YEAR

OF

**CTE CONCENTRATORS** 

1四四

FOUND A JOB,

**MOVED INTO** 



60

400

## **CTE CONCENTRATORS**





## 1 I.

48%



WTC ENRÓLLMENTS

STUDENTS RDED CERTIFICATES AND DEGREES IN FIVE YEARS

2%

708

**CERTIFICATE/DEGREE PROGRAMS** 





>5,100 **STUDENTS ENROLLED** AND NEARLY 3,200 FTE







650 W. State St., Suite 324 **IDAHO** 

Boise, Idaho 83702 208-429-5500 cte.idaho.gov