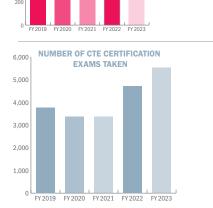

CLUSTER



CAREER TECHNICAL ENTERS

ASSESSMENT

**PASS RATES** 

72%

TECHNICAL

42%

COMPARED TO OF ALL IDAHO GRADUATES

 $\checkmark$ 

WORKPLACE

HIGH SCHOOL CONCENTRATORS

WITH 20,631

STUDENTS ENROLLED

2,394 CTE DIPLOMAS

80%

One year data lag due to appeals.

CTE

CONCENTRATORS GRADUATED FROM

**HIGH SCHOOL** 

94%

OF 

**HIGH SCHOOL** 

GRADUATES

145

LOCAL EDUCATION



71%

**OF ALL HIGH SCHOOL** 

STUDENTS

TAKE CTE COURSES



42%

INCREASE IN ONE YEAR

OF

**CTE CONCENTRATORS** 

1四四

FOUND A JOB,

**MOVED INTO** 



60

400

## **CTE CONCENTRATORS**





## 1 I.

48%



WTC ENRÓLLMENTS

STUDENTS RDED CERTIFICATES AND DEGREES IN FIVE YEARS

2%

708

**CERTIFICATE/DEGREE PROGRAMS** 





>5,100 **STUDENTS ENROLLED** AND NEARLY 3,200 FTE







650 W. State St., Suite 324 **IDAHO** 

Boise, Idaho 83702 208-429-5500 cte.idaho.gov