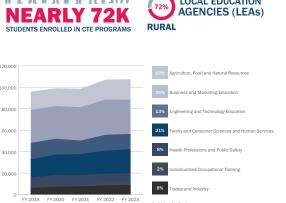

LOCAL EDUCATION

71%

**OF ALL HIGH SCHOOL** 

STUDENTS

TAKE CTE COURSES

42%

INCREASE IN ONE YEAR

OF