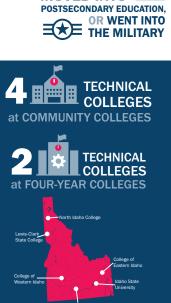

CLUSTER



CAREER TECHNICAL ENTERS

ASSESSMENT

**PASS RATES** 

72%

TECHNICAL

42%

COMPARED TO OF ALL IDAHO GRADUATES

 $\checkmark$ 

WORKPLACE

HIGH SCHOOL CONCENTRATORS

WITH 20,631

STUDENTS ENROLLED

2,394 CTE DIPLOMAS

80%

One year data lag due to appeals.

CTE

CONCENTRATORS GRADUATED FROM

**HIGH SCHOOL** 

94%

OF 

**HIGH SCHOOL** 

GRADUATES

145

LOCAL EDUCATION



71%

**OF ALL HIGH SCHOOL** 

STUDENTS

TAKE CTE COURSES



42%

INCREASE IN ONE YEAR

OF

**CTE CONCENTRATORS** 

1四四

FOUND A JOB,

**MOVED INTO** 



60

400

## **CTE CONCENTRATORS**





## 1 I.

48%



WTC ENRÓLLMENTS

STUDENTS RDED CERTIFICATES AND DEGREES IN FIVE YEARS

2%

708

**CERTIFICATE/DEGREE PROGRAMS** 





>5,100 **STUDENTS ENROLLED** AND NEARLY 3,200 FTE







650 W. State St., Suite 324 **IDAHO** 

Boise, Idaho 83702 208-429-5500 cte.idaho.gov